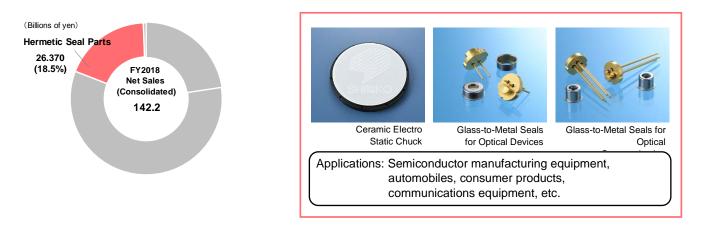

# Hermetic Seal Parts

The Hermetic Seal Parts segment consists of ceramic electro static chucks and glass-to-metal seals. Ceramic electro static chucks are used in semiconductor manufacturing equipment, while glass-to-metal seals' uses include automotive sensors and optical devices among others.