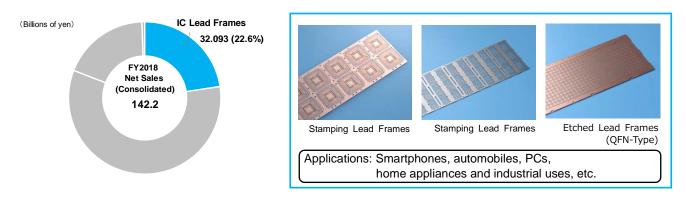

#### IC Lead Frames

The IC Lead Frames segment consists of stamping lead frames and etched lead frames. Made of metal, lead frames are exceptionally reliable and extremely versatile.