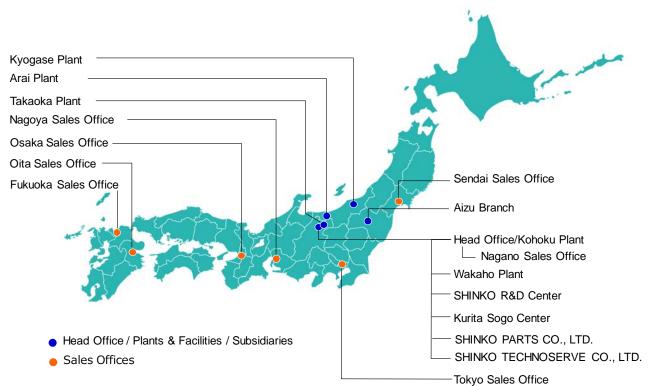

CO., LTD. (SMT: Thailand)                                                                                                                                                                                                                                                                                                                                                                                                                                                                                                                                                                                                                  |

# Net Sales



<Net Sales by Region (FY2018)>



# Number of Employees



#### <Employee Ratio by Region (as of March 31, 2019)>



#### Business Locations

<Domestic Network>



<Global Network>



## **Business Overview by Product Category**

#### IC Lead Frames

The IC Lead Frames segment consists of stamping lead frames and etched lead frames. Made of metal, lead frames are exceptionally reliable and extremely versatile.



## IC Packages

The IC Packages segment includes such products as flip-chip type packages, plastic BGA substrates, heat spreaders, and IC assemblies. They are used in PCs, servers, smartphones and, in recent years, the automotive applications among other areas.



# Hermetic Seal Parts

The Hermetic Seal Parts segment consists of ceramic electro static chucks and glass-to-metal seals. Ceramic electro static chucks are used in semiconductor manufacturing equipment, while glass-to-metal seals' uses include automotive sensors and optical devi