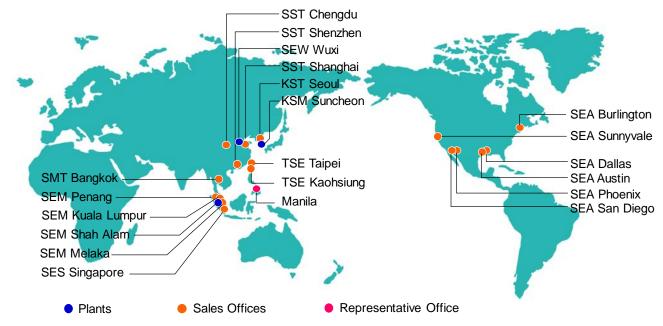

iland)                                                                                                                                                                                                                                                                                                                                                                                                                                                                                                                                                                                                                  |

# Net Sales



<Net Sales by Region (FY2018)>



# Number of Employees



#### <Employee Ratio by Region (as of March 31, 2019)>



#### Business Locations

<Domestic Network>



<Global Network>



## **Business Overview by Product Category**

#### IC Lead Frames

The IC Lead Frames segment consists of stamping lead frames and etched lead frames. Made of metal, lead frames are exceptionally reliable and extremely versatile.



## IC Packages

The IC Packages segment includes such products as flip-chip type packages, plastic BGA substrates, heat spreaders, and IC assemblies. They are used in PCs, servers, smartphones and, in recent years, the automotive applications among other areas.



# Hermetic Seal Parts

The Hermetic Seal Parts segment consists of ceramic electro static chucks and glass-to-metal seals. Ceramic electro static chucks are used in semiconductor manufacturing equipment, while glass-to-metal seals' uses include automotive sensors and optical devices among others.