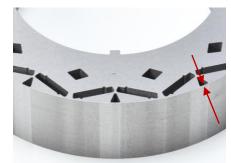

# **Motor Core**

### Introduction

SHINKO provides high-precision, high-quality motor cores by applying precision stamping die tool technology cultivated by semiconductor package manufacturing technology.

#### **Feature**

- Available electrical steel sheet thickness: 0.15 mm to 0.5 mm
- Precision stamping and laminating for fine and complicated shapes
- Consistent in-house process from stamping die tool design, tool manufacturing and stamping



# Example

Sheet core thickness : 0.25 mm
Sheet core flatness : <0.35 mm</li>
Laminated core diameter : Ф170 mm
Laminated core height : 39 mm
Laminate position accuracy : <0.02 mm</li>
Dimensional tolerance : <0.02 mm</li>



Outer-Wall Width: 0.25 mm

# **Application**

- Motors for industrial equipment
- · Motors for electric vehicles and hybrid vehicles