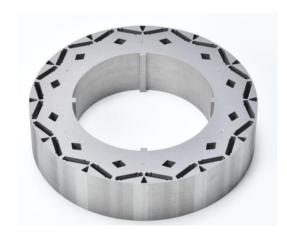

# Example

Sheet core thickness : 0.25 mm
Sheet core flatness : <0.35 mm</li>
Laminated core diameter : Ф170 mm
Laminated core height : 39 mm
Laminate position accuracy : <0.02 mm</li>
Dimensional tolerance : <0.02 mm</li>