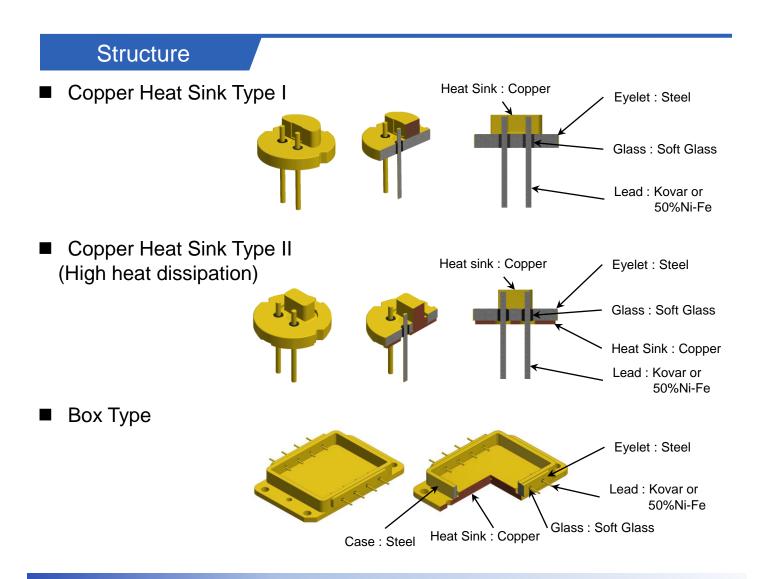

- Hermeticity : 1 x 10<sup>-9</sup> Pa·m<sup>3</sup>/sec and lower
- High electrical insulation :  $1 \times 10^{11} \Omega$  or higher
- Integrated manufacturing processes (Internal mold design, stamping for eyelet, and formation of GTMS design to surface finish)